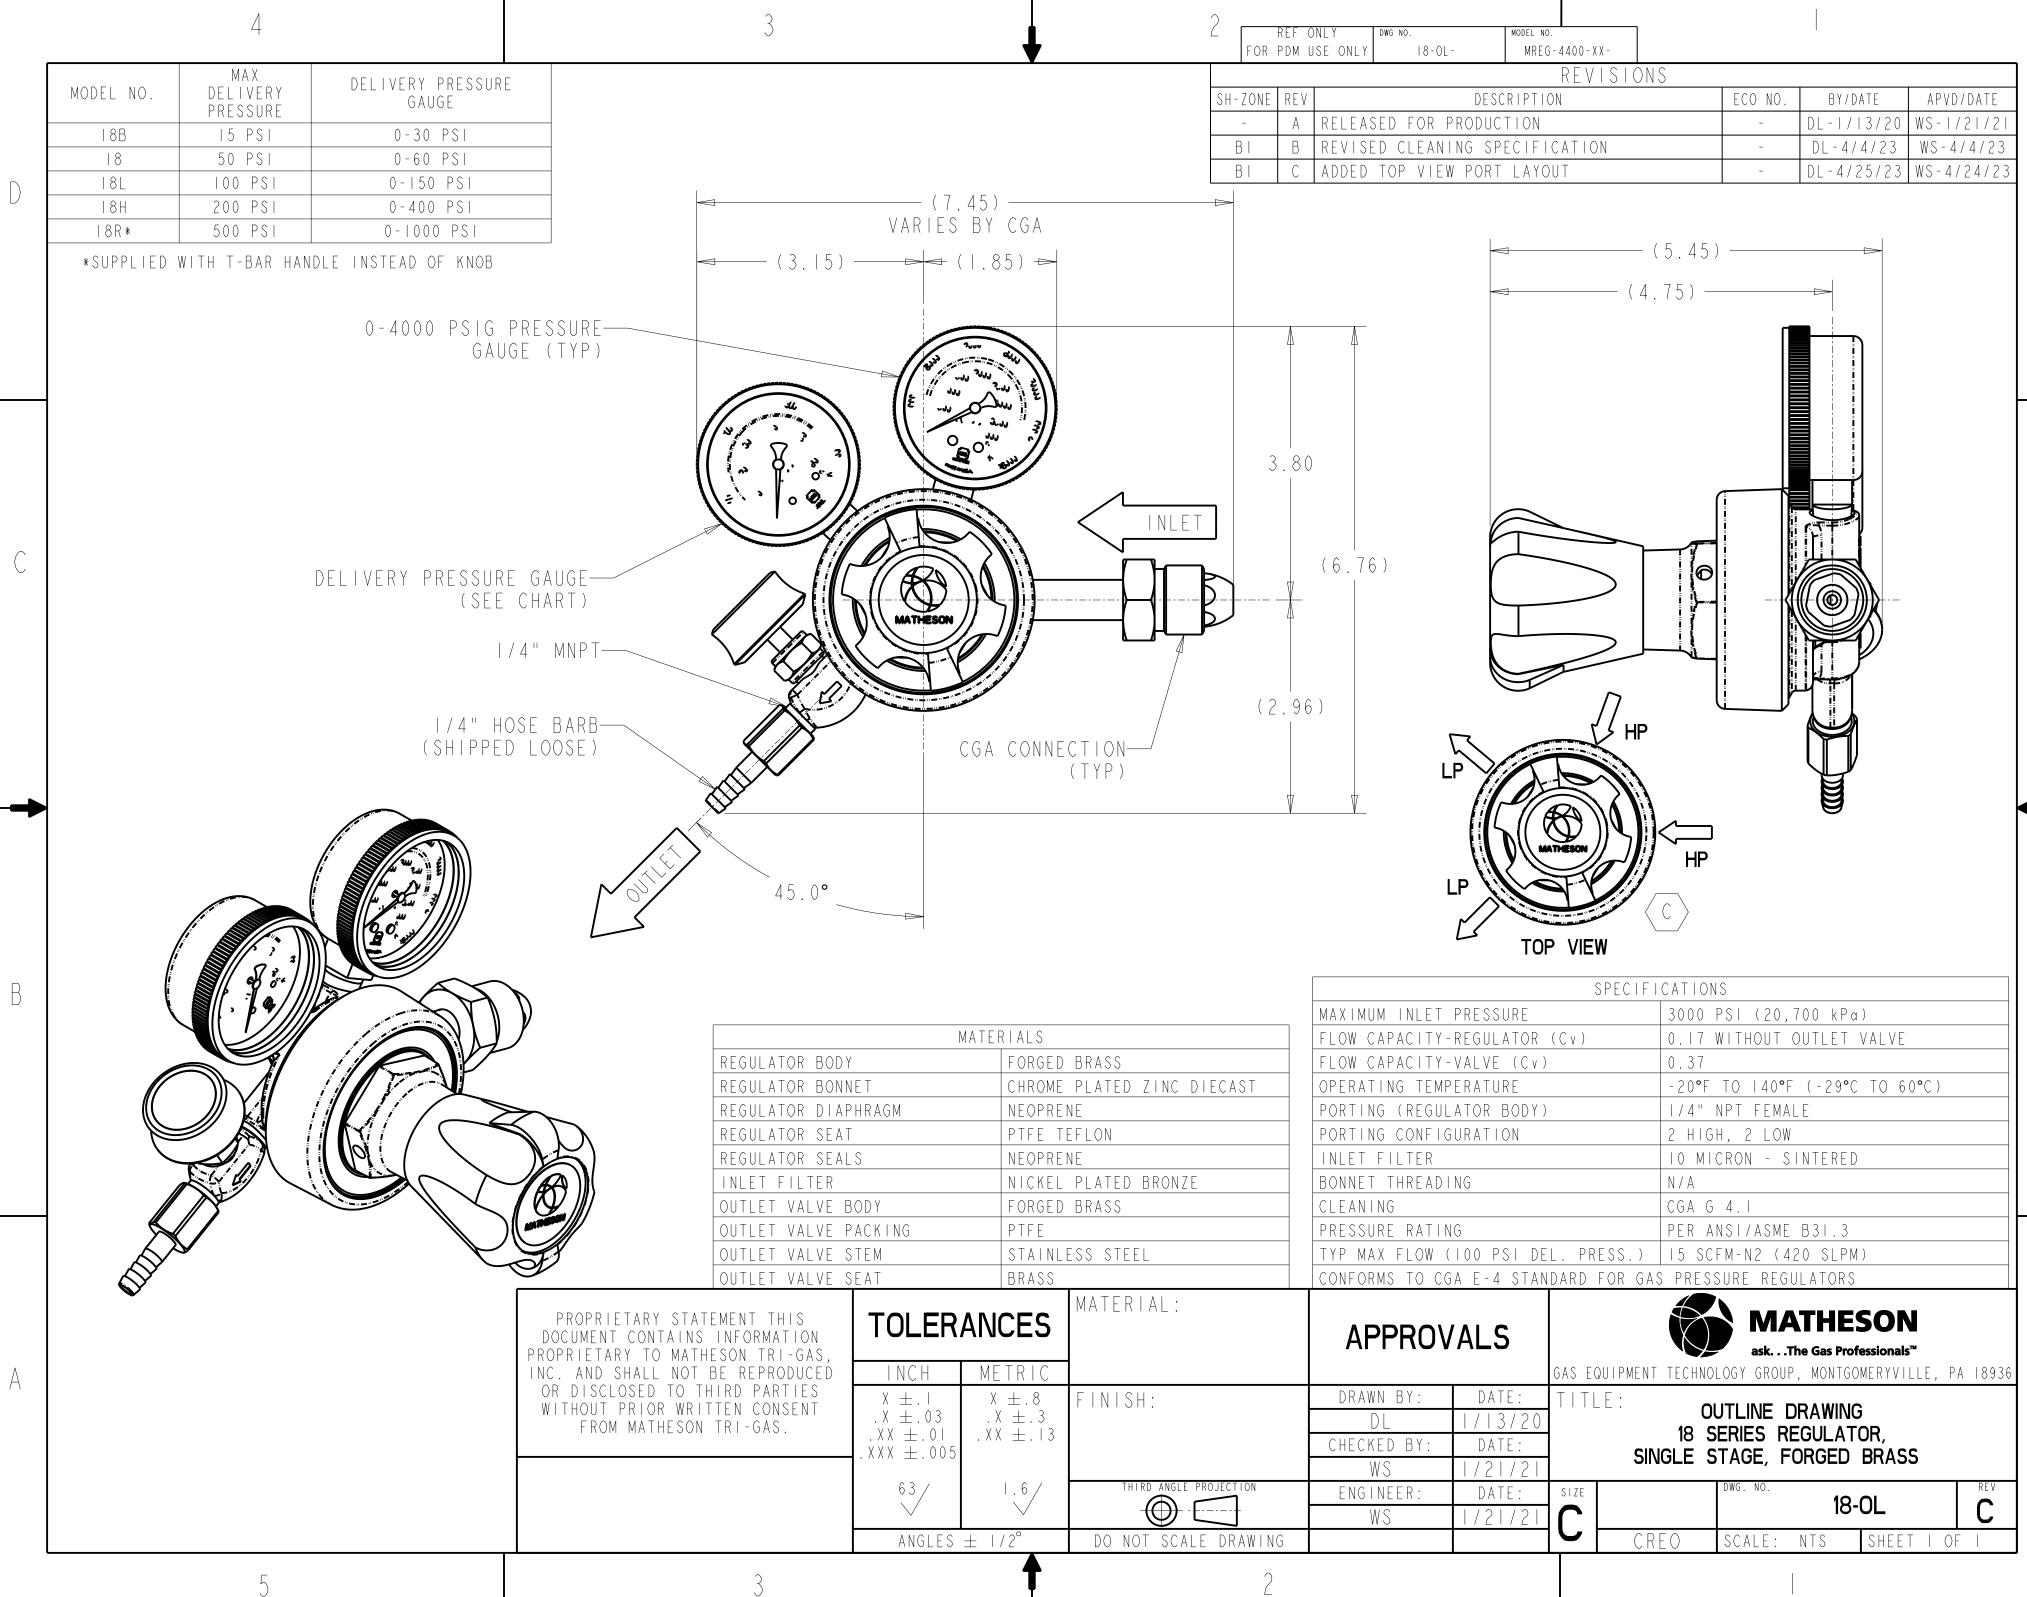

| SPECIFICATIONS   MAXIMUM INLET PRESSURE 3000 PSI (20,700 kPa)   FLOW CAPACITY-REGULATOR (Cv) 0.17 WITHOUT OUTLET VALVE   FLOW CAPACITY-VALVE (Cv) 0.37 |             |
|--------------------------------------------------------------------------------------------------------------------------------------------------------|-------------|
| FLOW CAPACITY-REGULATOR (Cv)0.17 WITHOUT OUTLET VALVEFLOW CAPACITY-VALVE (Cv)0.37                                                                      |             |
| FLOW CAPACITY-VALVE (Cv) 0.37                                                                                                                          |             |
|                                                                                                                                                        |             |
|                                                                                                                                                        |             |
| NC DIECAST   OPERATING TEMPERATURE   -20°F TO 140°F (-29°C TO 60°                                                                                      | C )         |
| PORTING (REGULATOR BODY) I/4" NPT FEMALE                                                                                                               |             |
| PORTING CONFIGURATION 2 HIGH, 2 LOW                                                                                                                    |             |
| INLET FILTER IO MICRON - SINTERED                                                                                                                      |             |
| DNZE BONNET THREADING N/A                                                                                                                              |             |
| CLEANING CGAG4.1                                                                                                                                       |             |
| PRESSURE RATING PER ANSI/ASME B31.3                                                                                                                    |             |
| TYP MAX FLOW (100 PSI DEL. PRESS.) 15 SCFM-N2 (420 SLPM)                                                                                               |             |
| CONFORMS TO CGA E-4 STANDARD FOR GAS PRESSURE REGULATORS                                                                                               |             |
|                                                                                                                                                        |             |
| APPROVALS MATHESON                                                                                                                                     |             |
| AFFROVALJ askThe Gas Professionals™                                                                                                                    |             |
| GAS EQUIPMENT TECHNOLOGY GROUP, MONTGOMERYVILL                                                                                                         | E, PA 18936 |
| DRAWN BY: DATE: TITLE: OUTLINE DRAWING                                                                                                                 |             |
|                                                                                                                                                        |             |
| CHECKED BY: DATE: 18 SERIES REGULATOR,<br>SINGLE STAGE, FORGED BRASS                                                                                   |             |
| WS = 1/21/21                                                                                                                                           |             |
| NGLE PROJECTION ENGINEER: DATE: SIZE DWG. NO. 18-0L                                                                                                    | REV         |
|                                                                                                                                                        |             |
|                                                                                                                                                        |             |
| WS 1/21/21 C CREO SCALE: NTS SHEET                                                                                                                     | _           |